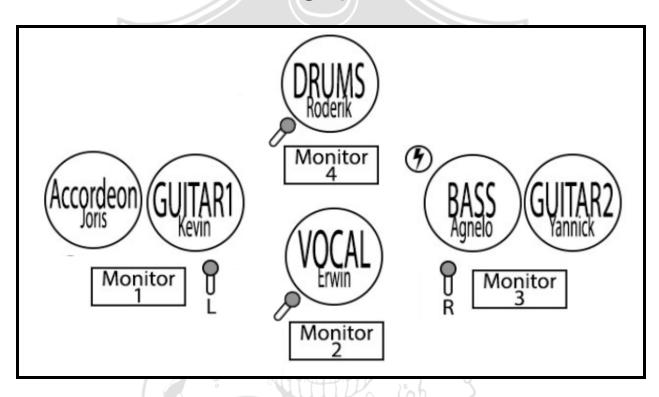

# Small Venue

Stageplan:

### Monitors:

A short basic guide on the monitor mix, on a scale with 1 being the loudest. This of course is adapted depending on the venue.

#### 1. St. George (Joris) - Accordeon

- 1 Captain's vocals
- 2 Acc melody & bass, Banjo
- 3 Both guitars, Whistle, Vocals L, Mandolin
- 4 Glockenspiel
- 5 Vocals R

#### 2. Seamus "Silver Hands" (Kevin) - Guitar 1

- 1 Captain's vocals
- 2 Guitar 1, Mandolin
- 3 Acc melody, Whistle, Glockenspiel
- 4 Guitar 2

#### 3. Captain Beerbeard (Erwin) - Lead vocals

- 1 Captain's vocals
- 2 Acc melody, Whistle, Vocals R
- 3 Both guitars, Vocals L
- 4 Bass

#### 4. Ace (Agnelo) - BASS

- 1 Captain's vocals
- 2 Both guitars
- 3 Acc melody, Whistle, Glockenspiel
- 4 Kick, Cajon Back

#### 5. Salty Bob (Yannick) - Guitar 2

- 1 Captain's vocals
- 2 Guitar 2, Vocals R
- 3 Guitar 1, Acc melody, Whistle
- 4 Mandolin, Glockenspiel
- 5 Vocals L

#### 6. "One Sock" Joe (Roderik) - Drums

- 1 Captain's vocals, Whistle
- 2 Both guitars, Bass
- 3 Acc melody, Glockenspiel, mandolin
- 4 Vocals L & R
- 5 Kick