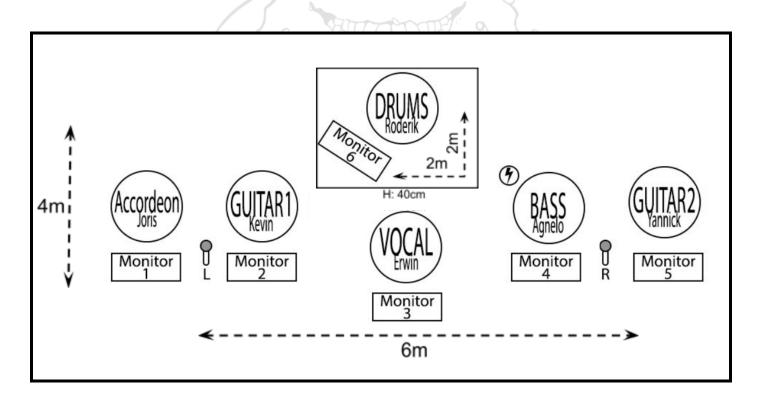

# Technical Ridarrr

Stageplan:

### Monitors:

A short basic guide on the monitor mix, on a scale with 1 being the loudest. This of course is adapted depending on the venue.

#### 1. St. George (Joris) - Accordeon

- 1 Captain's vocals
- 2 Acc melody & bass, Banjo
- 3 Both guitars, Whistle, Vocals L, Mandolin
- 4 Glockenspiel
- 5 Vocals R

#### 2. Seamus "Silver Hands" (Kevin) - Guitar 1

- 1 Captain's vocals
- 2 Guitar 1, Mandolin
- 3 Acc melody, Whistle, Glockenspiel
- 4 Guitar 2

#### 3. Captain Beerbeard (Erwin) - Lead vocals

- 1 Captain's vocals
- 2 Acc melody, Whistle, Vocals R
- 3 Both guitars, Vocals L
- 4 Bass

#### 4. Ace (Agnelo) - BASS

- 1 Captain's vocals
- 2 Both guitars
- 3 Acc melody, Whistle, Glockenspiel
- 4 Kick, Cajon Back

#### 5. Salty Bob (Yannick) - Guitar 2

- 1 Captain's vocals
- 2 Guitar 2, Vocals R
- 3 Guitar 1, Acc melody, Whistle
- 4 Mandolin, Glockenspiel
- 5 Vocals L

#### 6. "One Sock" Joe (Roderik) - Drums

- 1 Captain's vocals, Whistle
- 2 Both guitars, Bass
- 3 Acc melody, Glockenspiel, mandolin
- 4 Vocals L & R
- 5 Kick